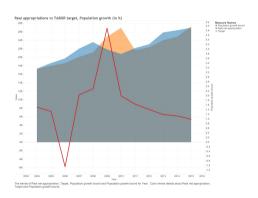

## What we did

- ► Create a database: transform NC budget data in pdf file format into an analyzable data frame using open-source programming language R
- ► Visualize the data: construct a data visualisation tool capable of running scenarios via Tableau
- Data can be used to forecast possible treatment effects of government policy such as introducing Taxpayer Bill Of Rights (TABOR) requirements in North Carolina