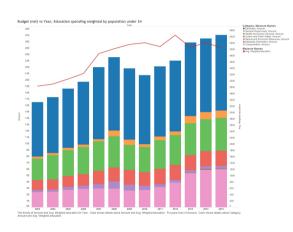

2         | REG RETIRE CONTRIB-RECPT | 7822    | 2003 |
| Education | 1000        | 13510     | 1561         | MED INS CONTRIB-APPRO    | 103258  | 2003 |
| Education | 1000        | 13510     | 1562         | MED INS CONTRIB-RECPTS   | 6954    | 2003 |
| Education | 1000        | 13510     | 1631         | WRKER COMP-MED PAYMENTS  | 12204   | 2003 |
| Education | 1000        | 13510     | 1651         | COMPENSATION TO BOARD ME | 9870    | 2003 |
| Education | 1000        | 13510     | 2150         | ACADEMIC SERVICES        | 1212000 | 2003 |
| Education | 1000        | 13510     | 2181         | WORKSHOP/CONF EXPENSE    | 80615   | 2003 |
|           |             |           |              |                          |         |      |

## **Budget visualization using processed data**